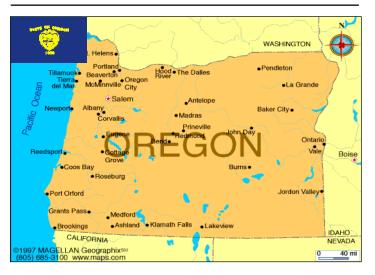

# OREGON, USA

SLOGAN: BEAVER STATE ABBREVIATION: OR

Capital: Salem Time: GMT - 8

Background: Oregon entered the Union on February 14, 1859, as the 33rd state. Encompassing a land area of great topographical diversity and scenic beauty, it has traditionally had an economy based on agriculture and the exploitation of its vast forests. In the early 1990s manufacturing and service industries were also very important. The origin of the state name is uncertain. It may, however, be derived from the French ouragan, meaning "hurricane", a name formerly applied to the Columbia River. Oregon is also known as the "Beaver State". Its major cities are Salem (the capital), Portland, Eugene, Gresham, Beaverton, and Medford.

Location: Oregon, one of the Pacific coast states of the United States, bordered on the north by Washington; on the east by Idaho; on the south by Nevada and California; and on the west by the Pacific Ocean. The Columbia River forms much of the northern boundary.

Area: Oregon has an area of 251,470 sq km (97,093 sq mi); 52.3 per cent of the land area is owned by the federal government. The state is roughly rectangular in shape, and its extreme dimensions are 476 km (295 mi) from north to south and 669 km (416 mi) from east to west. Elevations range from sea level to 3,426 m (11,239 ft) at the top of Mount Hood. The approximate mean elevation is 1,006 m (3,300 ft). Oregon's coastline along the Pacific Ocean is 476 km (296 mi) long.