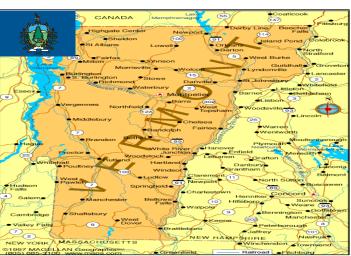

Capital: Montpelier Time: GMT - 5

Background: Vermont entered the Union on March 4, 1791, as the 14th state (from 1777 to 1791 Vermont had been an independent republic). Its economy was chiefly agricultural until the 20th century, when manufacturing became the leading sector. Tourism and other services are also economically important, and the state is known for its many ski areas. Presidents Chester A. Arthur and Calvin Coolidge were born in Vermont. The name of the state is derived from the French words vert ("green") and mont ("mountain"), and Vermont is known as the "Green Mountain State". Its major cities are Montpelier (the capital), Burlington, Rutland, Essex, and Bennington.

Location: Vermont, one of the New England states of the United States, bordered on the north by the Canadian province of Quebec; on the east by New Hampshire; on the south by Massachusetts; and on the west by New York. The western bank of the Connecticut River forms the eastern boundary, and part of the western boundary runs through Lake Champlain.

Area: Vermont has an area of 24,903 sq km (9,615 sq mi); 6 per cent of its land area is owned by the federal government. The state is roughly triangular in shape, and its extreme dimensions are about 251 km (156 mi) from north to south and about 143 km (89 mi) from east to west. Elevations range from 29 m (95 ft), at Lake Champlain in the north-west, to 1,339 m (4,393 ft), at the top of Mount Mansfield in the north; the mean elevation is about 305 m (1,000 ft).