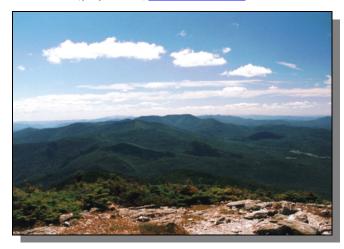

Area: Vermont has an area of 24,903 sq km (9,615 sq mi); 6 per cent of its land area is owned by the federal government. The state is roughly triangular in shape, and its extreme dimensions are about 251 km (156 mi) from north to south and about 143 km (89 mi) from east to west. Elevations range from 29 m (95 ft), at Lake Champlain in the north-west, to 1,339 m (4,393 ft), at the top of Mount Mansfield in the north; the mean elevation is about 305 m (1,000 ft).